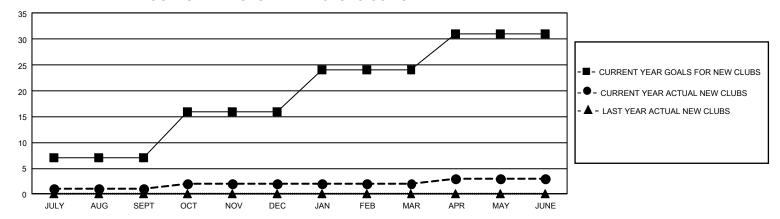

## GOALS AND ACTUAL NEW CLUBS CUMULATIVE

## GMT Constitutional Area 1, Group J

REPORT DOES NOT INCLUDE CLUBS IN UNDISTRICTED AREAS.

| Clubs                 |               |           |               | Members               |                         |                         |                                                    |
|-----------------------|---------------|-----------|---------------|-----------------------|-------------------------|-------------------------|----------------------------------------------------|
| RESULTS FOR 2021-2022 |               |           |               | RESULTS FOR 2021-2022 |                         |                         |                                                    |
| QUARTER               | NEW CLUB GOAL | NEW CLUBS | DROPPED CLUBS | QUARTER ME            | MBER GROWTH NET<br>GOAL | MEMBER GROWTH<br>ACTUAL | DROPPED MEMBERS<br>ACTUAL (including<br>transfers) |
| JULY/AUG/SEPT         | 21            | 1         | 10            | JULY/AUG/SEPT         | 241                     | 561                     | 629                                                |
| OCT/NOV/DEC           | 27            | 1         | 13            | OCT/NOV/DEC           | 297                     | 521                     | 728                                                |
| JAN/FEB/MAR           | 24            | 0         | 5             | JAN/FEB/MAR           | 231                     | 449                     | 497                                                |
| APR/MAY/JUNE          | 21            | 1         | 17            | APR/MAY/JUNE          | 287                     | 569                     | 976                                                |