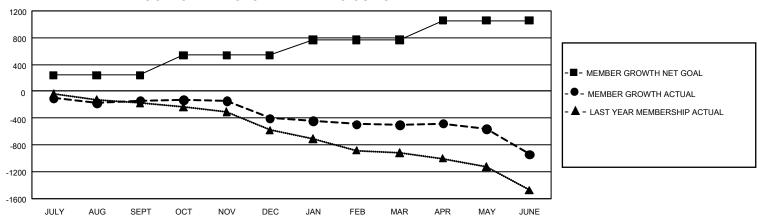

## GOALS AND ACTUAL MEMBERS CUMULATIVE

| DROPPED CLUBS: 44       |              | 531 CLUBS OF 936 ADDED 1<br>OR MORE NEW MEMBERS | GENDER DISTRIBUTION             |                 |  |
|-------------------------|--------------|-------------------------------------------------|---------------------------------|-----------------|--|
|                         |              |                                                 | MALE                            | 14,411 (70.08%) |  |
|                         |              |                                                 | FEMALE                          | 6,150 (29.91%)  |  |
| DROPPED MEMBERS         |              |                                                 | NON BINARY                      | 1 (0.00%)       |  |
| DECEASED                | 382          |                                                 | PREFER NOT TO ANSWER            | 1 (0.00%)       |  |
| CLUB CANCELLED<br>OTHER | 218<br>2,230 | CLICK HERE FOR                                  | TOTAL FAMILY UNIT MEMBERS 3,972 |                 |  |
| TOTAL                   | 2,830        | CUMULATIVE MEMBERSHIP DATA                      | FAMILY MEMBERS PAYING HA        | LF DUES 2,023   |  |

## GMT Constitutional Area 1, Group J

REPORT DOES NOT INCLUDE CLUBS IN UNDISTRICTED AREAS.

| Clubs                 |               |           |               | Members               |                         |                         |                                                    |
|-----------------------|---------------|-----------|---------------|-----------------------|-------------------------|-------------------------|----------------------------------------------------|
| RESULTS FOR 2021-2022 |               |           |               | RESULTS FOR 2021-2022 |                         |                         |                                                    |
| QUARTER               | NEW CLUB GOAL | NEW CLUBS | DROPPED CLUBS | QUARTER ME            | MBER GROWTH NET<br>GOAL | MEMBER GROWTH<br>ACTUAL | DROPPED MEMBERS<br>ACTUAL (including<br>transfers) |
| JULY/AUG/SEPT         | 21            | 1         | 10            | JULY/AUG/SEPT         | 241                     | 561                     | 629                                                |
| OCT/NOV/DEC           | 27            | 1         | 13            | OCT/NOV/DEC           | 297                     | 521                     | 728                                                |
| JAN/FEB/MAR           | 24            | 0         | 5             | JAN/FEB/MAR           | 231                     | 449                     | 497                                                |
| APR/MAY/JUNE          | 21            | 1         | 17            | APR/MAY/JUNE          | 287                     | 569                     | 976                                                |